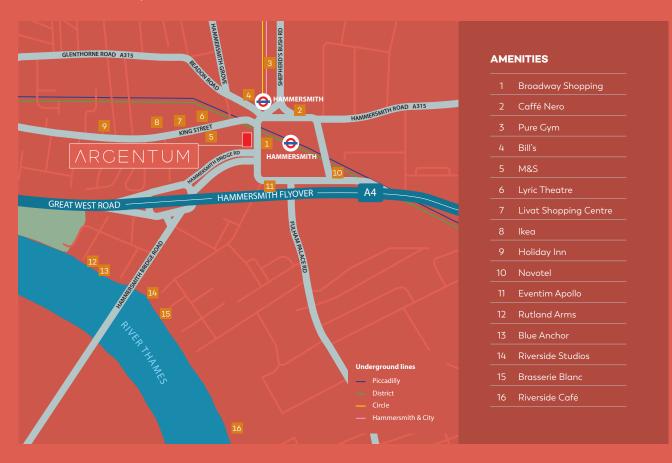

## > LOCATION

The building occupies a prominent island site in between Hammersmith Bridge Road and Blacks Road, opposite Hammersmith Broadway. The cafés, bars, banking and shopping facilities of Hammersmith are all close by with Broadway Shopping Centre and Livat Shopping Centre located within 2 minutes walk. Hammersmith Broadway Underground Station, which is directly opposite the building, provides access to the Piccadilly, District, Circle and Hammersmith and City lines.