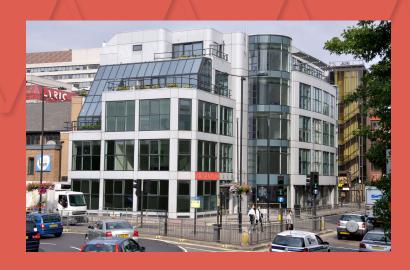

# ARGENTUM

HAMMERSMITH, LONDON W6 9DX

Argentum offers the unique opportunity for a prominent self-contained office building in central Hammersmith close to all the amenities that Hammersmith has to offer. The building is available in its existing condition or can be refurbished and let on a pre-let basis.

## > LOCATION

The building occupies a prominent island site in between Hammersmith Bridge Road and Blacks Road, opposite Hammersmith Broadway. The cafés, bars, banking and shopping facilities of Hammersmith are all close by with Broadway Shopping Centre and Livat Shopping Centre located within 2 minutes walk. Hammersmith Broadway Underground Station, which is directly opposite the building, provides access to the Piccadilly, District, Circle and Hammersmith and City lines.