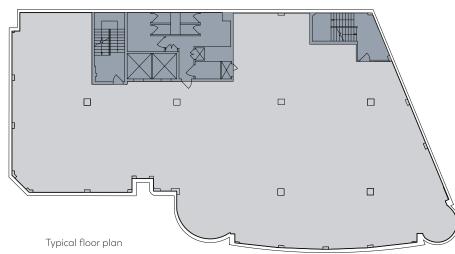

## > FLOOR AREAS

| FLOOR     | USE               | NIA SQ M | NIA SQ FT |
|-----------|-------------------|----------|-----------|
| Basement  | Retail/Restaurant | 203.0    | 2,185     |
| Ground    | Retail/Restaurant | 255.0    | 2,745     |
| Sub-total |                   | 458.0    | 4,930     |
| Ground    | Reception         | 106.0    | 1,141     |
| First     | Office            | 453.0    | 4,876     |
| Second    | Office            | 450.0    | 4,844     |
| Third     | Office            | 405.1    | 4,360     |
| Fourth    | Office            | 235.0    | 2,530     |
| Total     |                   | 2,107.0  | 22,681    |